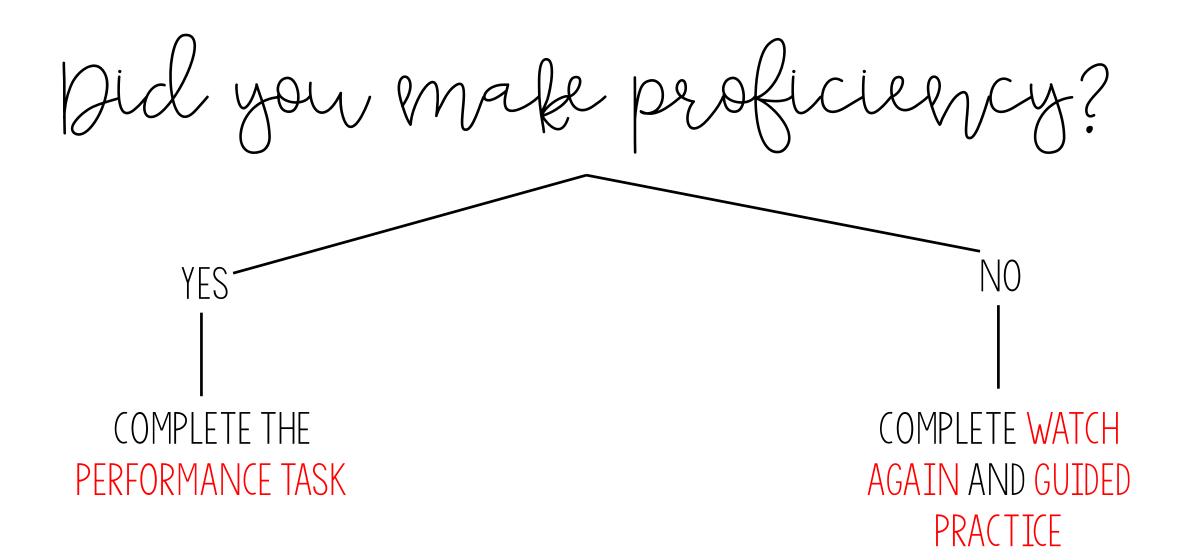

## ACTIVITY #3: POWERS OF TEN YAHTZEE (GAME MATERIALS ON THE ROLLING CHAIR)

Check Ilw

■ HTTPS://LEARNZILLION.COM/RESOURCES/8723/?CARD\_ID=13219

Performance Task

## PERFORMANCE TASK #1: ERROR ANALYSIS (SEE MRS. B)

Post Assessment